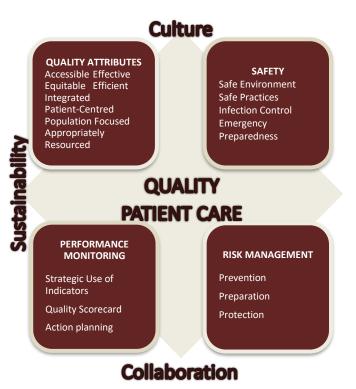

# The Cornerstones of Quality Patient Care

# **Quality Attributes**

NHH achieves quality by ensuring high performance in the following areas: accessibility, effectiveness, safety, patient-centeredness, equitable, efficiency, appropriately resourced, integration and focus on population health.

# Safety

NHH provides a safe environment and ensures safe practices for all..

# **Risk Management**

NHH is proactive in prevention, planning and protection to minimize the effects of risk to operations, plant, human resources, patients and the community.

# **Performance Monitoring**

NHH assesses performance, identifies opportunities and strategically makes changes that will result in improvements. Cascading indicators are linked to the strategic plan and to attributes of quality.

# The Enablers of Quality Patient Care

# Culture

NHH creates and maintains a culture of quality and safety by working together to ensure high standards of quality and safety in all that we do and continuously seeking opportunities for improvement.

# Collaboration

NHH uses collaboration to achieve quality patient care – both internally within inter-professional teams and externally with other care providers and stakeholders. The patient is recognized as an integral part of the healthcare team.

# Sustainability

NHH is prepared to sustain efforts and changes that result in high quality healthcare. Quality and Safety is our way of doing things and is not a project or initiative.