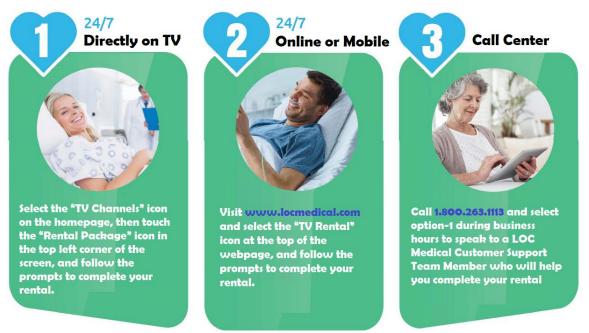

### Q: How do I rent Patient Bedside TV Services?

Patients and family members can rent Bedside Patient TV Service in one of three ways: